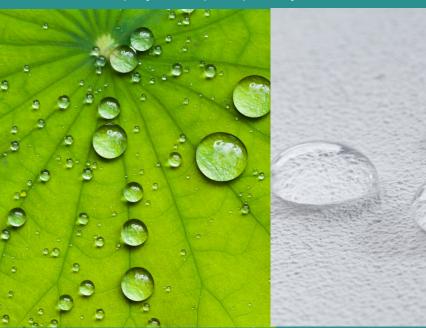

## Lotus Effect Coloured Coating

Keep your property clean and dry

Super Hydrophobic Self-Cleaning

10 year guarantee

www.properla.co.uk

### Keep your property clean and dry

ProPERLA Facade Coating uses the latest nanotechnology to repel water and dirt and keep your property dry, clean and attractive. It mimics the super hydrophobic and self cleaning capabilities of the Lotus leaf.

#### Super hydrophobic

Instead of absorbing into the treated surface, water forms droplets that simply run off the surface - keeping walls dry.