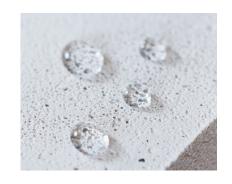

#### Super hydrophobic

Instead of absorbing into the treated surface, water forms droplets that simply run off the surface - keeping walls dry.