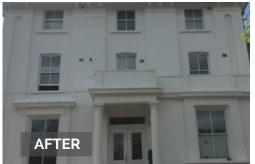

### Keep your property clean and dry

ProPERLA Facade Coating uses the latest nanotechnology to repel water and dirt and keep your property dry, clean and attractive. It mimics the super hydrophobic and self cleaning capabilities of the Lotus leaf.

Once an exterior wall is treated with ProPERLA Facade Coating it will repel water and stay dry which helps to prevent the associated problems caused by rain penetration and damp.

ProPERLA Facade Coating protects your property -dirt is simply washed away with rainfall, the unsightly growth of moss, algae or lichens is made more difficult, it prevents salt efflorescence and slows the ageing or breakdown of the surface of the building