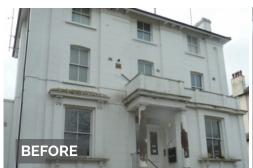

### Keep your property clean and dry

ProPERLA Facade Coating uses the latest nanotechnology to repel water and dirt and keep your property dry, clean and attractive. It mimics the super hydrophobic and self cleaning capabilities of the Lotus leaf.

Once an exterior wall is treated with ProPERLA Facade Coating it will repel water and stay dry which helps to prevent the associated problems caused by rain penetration and damp.

ProPERLA Facade Coating protects your property -dirt is simply washed away with rainfall, the unsightly growth of moss, algae or lichens is made more difficult, it prevents salt efflorescence and slows the ageing or breakdown of the surface of the building